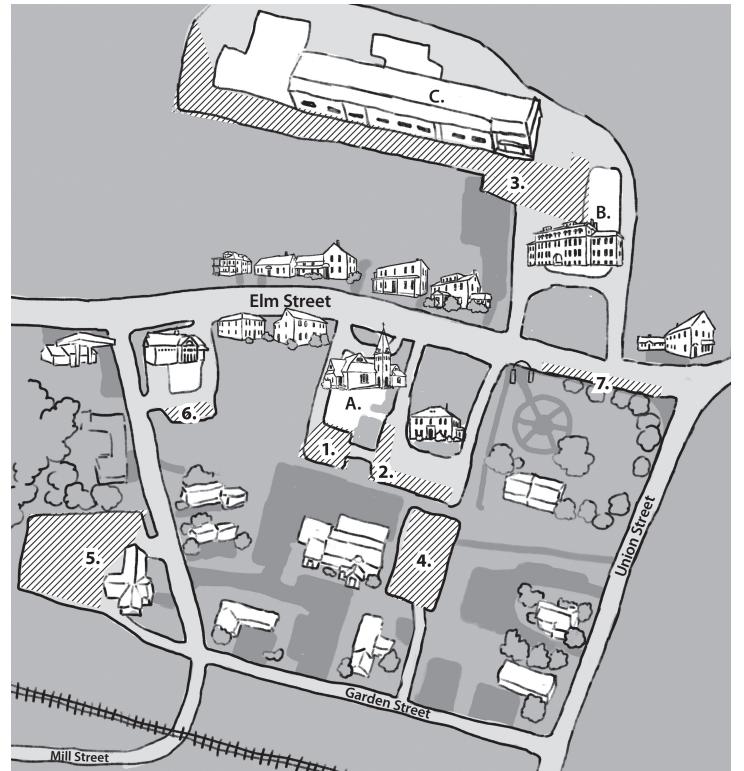

# Parking!

#### A.Unitarian Universalist Congregation in Milford (UUCM)

#### **B.Bales School**

Originally the Milford High School, now used mostly for administrative purposes. The sign on the lawn in front says "Milford Elementary School", which refers to the new Jacques Memorial Elementary school which is *behind* Bales.

#### **C.Jacques Memorial Elementary School**

#### 1. UUCM Parking

Park at the church ONLY if you are attending a church event. Leave parking spaces for people attending an event at UUCM (including our renters).

#### 2. Family Guidance Center Parking

Must maintain a 20 foot wide fire lane, please don't double-park. We are allowed to park in the Counseling Center lot: Monday - Friday after 6pm, Saturday after 5pm, Legal holidays - all day.

## 3. Elementary School Parking

Use the marked spaces only. NO parking in the fire lane or in the loop in front of the Bales School.

# 4. Municipal Parking Lot

Next to the Milford Police Station.

## 5. American Legion Parking

6. Lake Sunapee Bank Parking Not available during bank hours.

# 7. Elm Street Parking