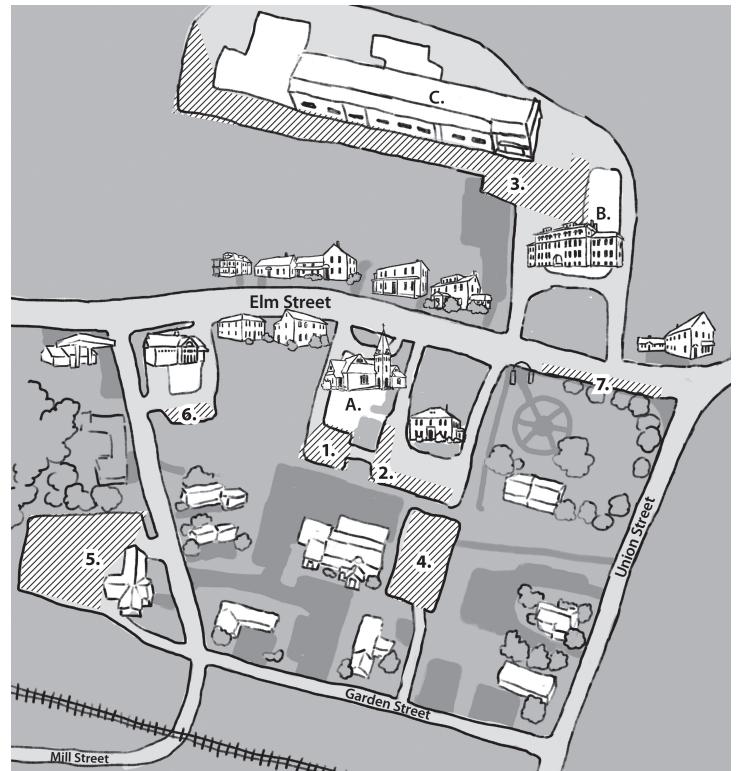

# Parking!

### A.Unitarian Universalist Congregation in Milford (UUCM)

### **B.Bales School**

Originally the Milford High School, now used mostly for administrative purposes. The sign on the lawn in front says "Milford Elementary School", which refers to the new Jacques Memorial Elementary school which is *behind* Bales.

# **C.Jacques Memorial Elementary School**

## 1. UUCM Parking

Park at the church ONLY if you are attending a church event. Leave parking spaces for people attending an event at UUCM (including our renters).

## 2. Family Guidance Center Parking

Must maintain a 20 foot wide fire lane, please don't double-park. We are allowed to park in the Counseling Center lot: Monday - Friday after 6pm, Saturday after noon, Legal holidays - all day.

# 3. Elementary School Parking

Use the marked spaces only. NO parking in the fire lane or in the loop in front of the Bales School.

4. Municipal Parking Lot

Next to the Milford Police Station.

# 5. American Legion Parking

# 6. Bank Parking

Not available during bank hours.

# 7. Elm Street Parking